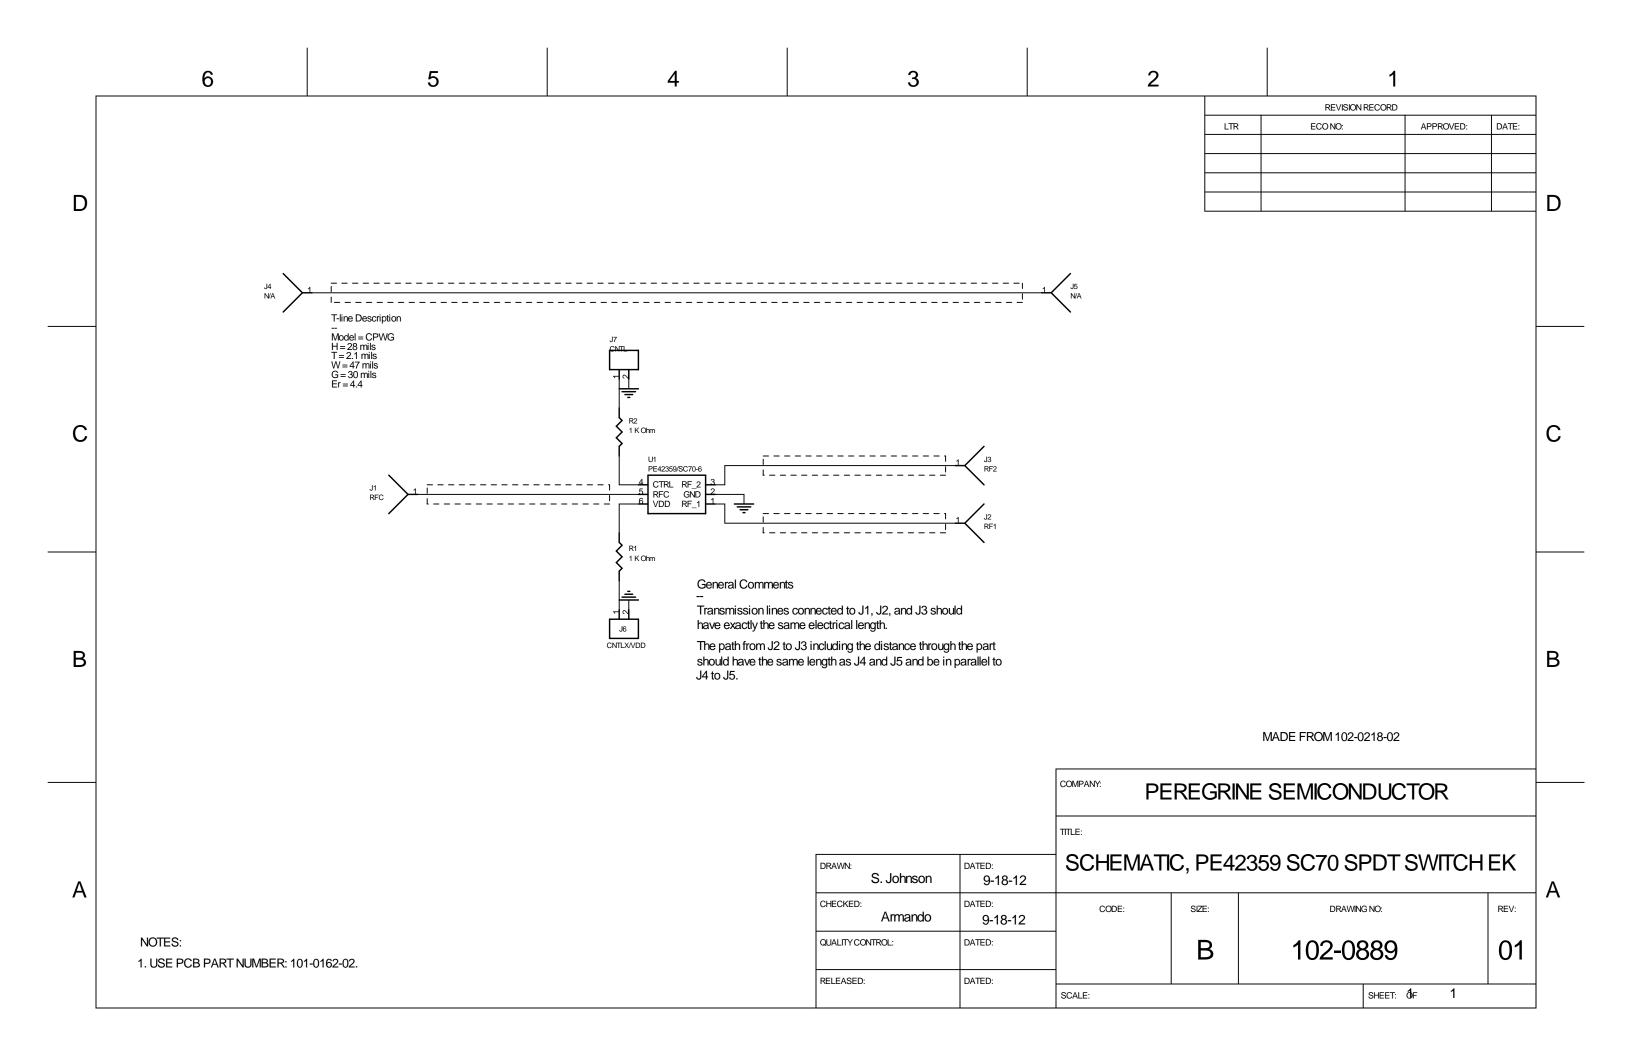

## 102-0889-01 BOM.xls

| Iter | n Qty | Reference   | Value                          | Description                     | Manufacturer | Manufacturer Part Number | Distributor | Distributor Part Number | Notes |
|------|-------|-------------|--------------------------------|---------------------------------|--------------|--------------------------|-------------|-------------------------|-------|
|      |       | J7          | CNTL                           |                                 |              |                          |             |                         |       |
|      | 2 1   | J6          | CNTLX/VDD                      |                                 |              |                          |             |                         |       |
|      | 3 1   | U1          | PE42359/SC70-6                 |                                 |              |                          |             |                         |       |
|      | 4 2   | R1-2        | 1 K Ohm                        | RES 1.00K OHM 1/16W 1% 0402 SMD | YAGEO        | 9C04021A1001FLHF3        | DIGIKEY     | 311-1.00KLTR-ND         |       |
|      | 5 2   | J4-5        | N/A                            |                                 |              |                          |             |                         |       |
|      | 6 1   | J2          | RF1                            |                                 |              |                          |             |                         |       |
|      | 7 1   | J3          | RF2                            |                                 |              |                          |             |                         |       |
|      | 8 1   |             | RFC                            |                                 |              |                          |             |                         |       |
|      | 9 1   | 101-0162-02 | PCB, PE4259SC70 SPDT SWITCH EK |                                 |              |                          |             |                         |       |
|      |       |             |                                |                                 |              |                          |             |                         |       |
|      |       |             |                                |                                 |              |                          |             |                         |       |